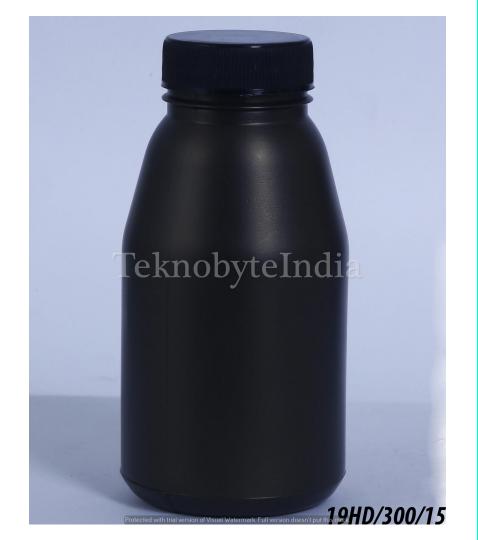

= 250ML

WEIGHT = 20.5GM





### ALMOND 250

TYPE = BOTTLE

VOLUME = 250 ML

WEIGHT = 22 GM

# DEXORANGE

VOLUME = 250 ML

WEIGHT = 28 GM





# MH ONE 275

VOLUME = 275 ML

WEIGHT = 35 GM

# **SACH** 300

TYPE = BOTTLE

VOLUME = 300 ML

WEIGHT = 18 GM





#### SCHOOL MATE 300

VOLUME = 300 ML

WEIGHT = 26 GM

# VIDU 300

TYPE = BOTTLE

VOLUME = 300ML

WEIGHT = 24GM





#### HIMRANA 300

VOLUME = 300-305 ML

WEIGHT = 18.5 GM

#### DWARKA 300

TYPE = BOTTLE

VOLUME = 300ML

WEIGHT = 18.5 GM





#### FRUIT CANE/BOTTLE

VOLUME = 300-325 ML

WEIGHT = 25 GM

#### PEANUT 325

TYPE = JAR

VOLUME = 325 ML

WEIGHT = 30 GM

NECK SIZE = 73 MM



VOL. = 250,300 ML (HDPE)



#### FISH DIE S 250

TYPE = BOTTLE

VOLUME = 250 OML

WEIGHT = 18 GM

### FISH DIE M 300

VOLUME = 300ML

WEIGHT = 20 GM





#### HD TONER 300

TYPE = BOTTLE

VOLUME = 300ML

WEIGHT = 15 GM

# TEKNOBYTE INDIA (PVT) LTD.

JITENDER KUMAR AGGARWAL (+91)9999799800