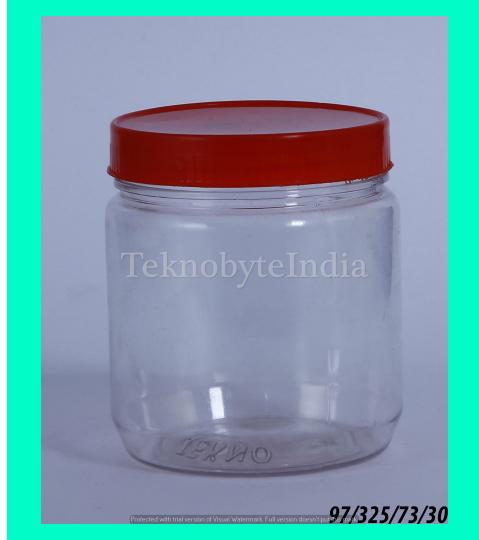

#### PEANUT 325

TYPE = JAR

VOLUME = 325 ML

WEIGHT = 30 GM

NECK SIZE = 73 MM

VOL. = 250,300 ML (HDPE)