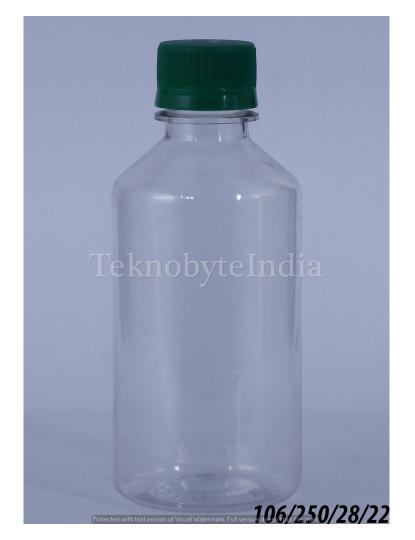

DELIVER IS QUALITY.



TEKNO MEANS TRUST AND CONFIDENCE

```
VOL = 210, 215, 230,
240,250,275,300,
 305,320,325 ML
       (PET)
```

# SQWAS 210

NECK SIZE = 38 MM

WEIGHT = 24 GM

VOLUME = 210/230 ML





# AXIOM 210/230/250/300



NECK SIZE = 28MM

WEIGHT = 17 GM

VOLUME = 210,230,250,300 ML

### BUSH 215

NECK SIZE = 46 MM

WEIGHT = 15 GM

VOLUME = 215 ML

150 GMS OF POWDER





#### HOLLY HANDLE 240

NECK SIZE = 46 MM

WEIGHT = 32 GM

VOLUME = 240 ML

# SACH 250

NECK SIZE = 28 MM

WEIGHT = 18 GM

VOLUME = 250 ML





# LIPSY 250

NECK SIZE = 63 MM

WEIGHT = 24 GM

VOLUME = 250ML

# GEL 250

NECK SIZE = 63 MM

WEIGHT = 24 GM

VOLUME = 250ML





#### UNICARE ROUND 250

NECK SIZE = 28MM

WEIGHT = 22.5 GM

VOLUME = 250 ML

# DETTOL

NECK SIZE = 28 MM

VOLUME = 250 ML

WEIGHT = 21 GM





#### UNICARE SLOPE 250

NECK SIZE = 28 MM

VOLUME = 250 ML

WEIGHT = 12 GM

TYPE = BOTTLE

# SOFTI 250

TYPE = CONTAINER

VOLUME = 250 ML

WEIGHT = 24 GM

NECK SIZE = 63 MM





#### BRUTE 250

TYPE = BOTTLE

VOLUME = 250ML

WEIGHT = 18GM

### RICKOOL 250

VOLUME = 250ML

WEIGHT = 20.5GM





### ALMOND 250

TYPE = BOTTLE

VOLUME = 250 ML

WEIGHT = 22 GM

# DEXORANGE

VOLUME = 250 ML

WEIGHT = 28 GM





# MH ONE 275

VOLUME = 275 ML

WEIGHT = 35 GM

# **SACH** 300

TYPE = BOTTLE

VOLUME = 300 ML

WEIGHT = 18 GM





#### SCHOOL MATE 300

VOLUME = 300 ML

WEIGHT = 26 GM

# VIDU 300

TYPE = BOTTLE

VOLUME = 300ML

WEIGHT = 24GM





#### HIMRANA 300

VOLUME = 300-305 ML

WEIGHT = 18.5 GM

#### DWARKA 300

TYPE = BOTTLE

VOLUME = 300ML

WEIGHT = 18.5 GM





#### FRUIT CANE/BOTTLE

VOLUME