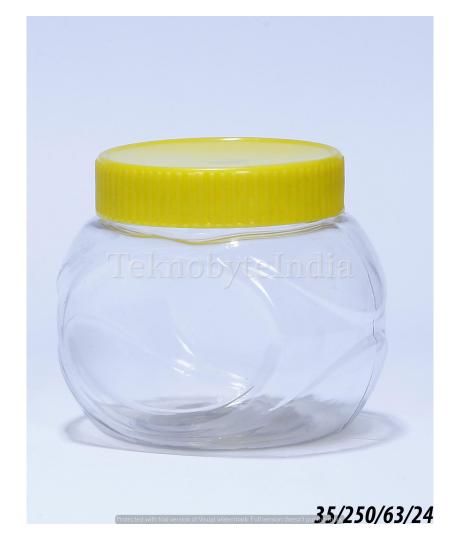

# TEKNOBYTE INDIA (PVT) LTD.

JITENDER KUMAR AGGARWAL (+91)9999799800

#### ABOUT OUR COMPANY

WHAT WE BELIEVE IS QUALITY. WHAT WE DELIVER IS QUALITY.



TEKNO MEANS TRUST AND CONFIDENCE

```
VOL = 210, 215, 230,
240,250,275,300,
 305,320,325 ML
       (PET)
```

# SQWAS 210

NECK SIZE = 38 MM

WEIGHT = 24 GM

VOLUME = 210/230 ML





# AXIOM 210/230/250/300



NECK SIZE = 28MM

WEIGHT = 17 GM

VOLUME = 210,230,250,300 ML

### BUSH 215

NECK SIZE = 46 MM

WEIGHT = 15 GM

VOLUME = 215 ML

150 GMS OF POWDER





#### HOLLY HANDLE 240

NECK SIZE = 46 MM

WEIGHT = 32 GM

VOLUME = 240 ML

# SACH 250

NECK SIZE = 28 MM

WEIGHT = 18 GM

VOLUME = 250 ML





# LIPSY 250

NECK SIZE = 63 MM

WEIGHT = 24 GM

VOLUME = 250ML

# GEL 250

NECK SIZE = 63 MM

WEIGHT = 24 GM

VOLUME = 250ML





#### UNICARE ROUND 250

NECK SIZE = 28MM

WEIGHT = 22.5 GM

VOLUME = 250 ML

# DETTOL

NECK SIZE = 28 MM

VOLUME = 250 ML

WEIGHT = 21 GM





#### UNICARE SLOPE 250

NECK SIZE = 28 MM

VOLUME = 250 ML

WEIGHT = 12 GM

TYPE = BOTTLE

# SOFTI 250

TYPE = CONTAINER

VOLUME = 250 ML

WEIGHT = 24 GM

NECK SIZE = 63 MM





#### BRUTE 250

TYPE = BOTTLE

VOLUME = 250ML

WEIGHT = 18GM

### RICKOOL 250

VOLUME = 250ML

WEIGHT = 20.5GM





### ALMOND 250

TYPE = BOTTLE

VOLUME = 250 ML

WEIGHT = 22 GM

# DEXORANGE

VOLUME = 250 ML

WEIGHT = 28 GM





# MH ONE 275

VOLUME = 275 ML

WEIGHT = 35 GM

# **SACH** 300

TYPE = BOTTLE

VOLUME = 300 ML

WEIGHT = 18 GM





##