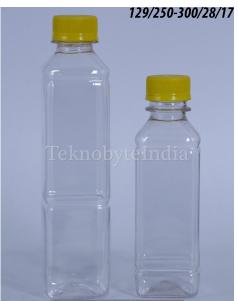

# AXIOM 210/230/250/300

NECK SIZE = 28MM

WEIGHT = 17 GM

VOLUME = 210,230,250,300 ML