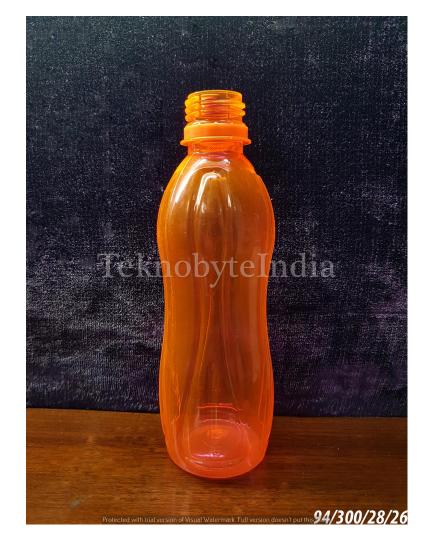

# LIPSY 250

NECK SIZE = 63 MM

WEIGHT = 24 GM

VOLUME = 250ML

# GEL 250

NECK SIZE = 63 MM

WEIGHT = 24 GM

VOLUME = 250ML





#### UNICARE ROUND 250

NECK SIZE = 28MM

WEIGHT = 22.5 GM

VOLUME = 250 ML

# DETTOL

NECK SIZE = 28 MM

VOLUME = 250 ML

WEIGHT = 21 GM





#### UNICARE SLOPE 250

NECK SIZE = 28 MM

VOLUME = 250 ML

WEIGHT = 12 GM

TYPE = BOTTLE

# SOFTI 250

TYPE = CONTAINER

VOLUME = 250 ML

WEIGHT = 24 GM

NECK SIZE = 63 MM





#### BRUTE 250

TYPE = BOTTLE

VOLUME = 250ML

WEIGHT = 18GM

### RICKOOL 250

VOLUME = 250ML

WEIGHT = 20.5GM





### ALMOND 250

TYPE = BOTTLE

VOLUME = 250 ML

WEIGHT = 22 GM

# DEXORANGE

VOLUME = 250 ML

WEIGHT = 28 GM





# MH ONE 275

VOLUME = 275 ML

WEIGHT = 35 GM

# **SACH** 300

TYPE = BOTTLE

VOLUME = 300 ML

WEIGHT = 18 GM





#### SCHOOL MATE 300

VOLUME = 300 ML

WEIGHT = 26 GM

# VIDU 300

TYPE = BOTTLE

VOLUME = 300ML

WEIGHT = 24GM





#### HIMRANA 300

VOLUME = 300-305 ML

WEIGHT = 18.5 GM

#### DWARKA 300

TYPE = BOTTLE

VOLUME = 300ML

WEIGHT = 18.5 GM





#### FRUIT CANE/BOTTLE

VOLUME = 300-325 ML

WEIGHT = 25 GM

#### PEANUT 325

TYPE = JAR

VOLUME = 325 ML

WEIGHT = 30 GM

NECK SIZE = 73 MM



VOL. = 250,300 ML (HDPE)



#### FISH DIE S 250

TYPE = BOTTLE

VOLUME = 250 OML

WEIGHT = 18 GM

### FISH DIE M 300

VOLUME = 300ML

WEIGHT = 20 GM





#### HD TONER 300

TYPE = BOTTLE

VOLUME = 300ML

WEIGHT = 15 GM

# TEKNOBYTE INDIA (PVT) LTD.

JITENDER KUMAR AGGARWAL (+91)9999799800