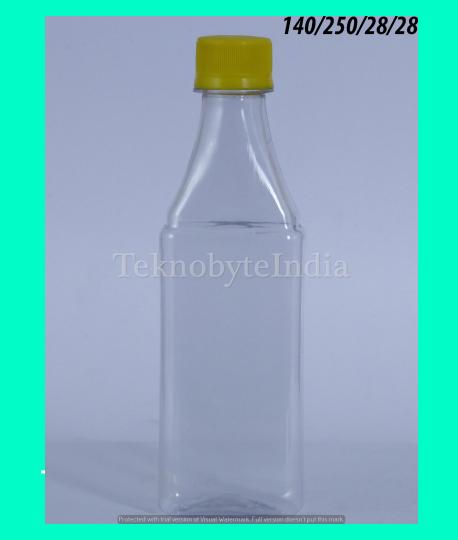

0

NECK SIZE = 46 MM

WEIGHT = 32 GM

VOLUME = 240 ML

# SACH 250

NECK SIZE = 28 MM

WEIGHT = 18 GM

VOLUME = 250 ML





# LIPSY 250

NECK SIZE = 63 MM

WEIGHT = 24 GM

VOLUME = 250ML

# GEL 250

NECK SIZE = 63 MM

WEIGHT = 24 GM

VOLUME = 250ML





#### UNICARE ROUND 250

NECK SIZE = 28MM

WEIGHT = 22.5 GM

VOLUME = 250 ML

# DETTOL

NECK SIZE = 28 MM

VOLUME = 250 ML

WEIGHT = 21 GM





#### UNICARE SLOPE 250

NECK SIZE = 28 MM

VOLUME = 250 ML

WEIGHT = 12 GM

TYPE = BOTTLE

# SOFTI 250

TYPE = CONTAINER

VOLUME = 250 ML

WEIGHT = 24 GM

NECK SIZE = 63 MM





#### BRUTE 250

TYPE = BOTTLE

VOLUME = 250ML

WEIGHT = 18GM

### RICKOOL 250

VOLUME = 250ML

WEIGHT = 20.5GM





### ALMOND 250

TYPE = BOTTLE

VOLUME = 250 ML

WEIGHT = 22 GM

# DEXORANGE

VOLUME = 250 ML

WEIGHT = 28 GM





# MH ONE 275

VOLUME = 275 ML

WEIGHT = 35 GM

# **SACH** 300

TYPE = BOTTLE

VOLUME = 300 ML

WEIGHT = 18 GM





#### SCHOOL MATE 300

VOLUME = 300 ML

WEIGHT = 26 GM

# VIDU 300

TYPE = BOTTLE

VOLUME = 300ML

WEIGHT = 24GM





#### HIMRANA 300

VOLUME = 300-305 ML

WEIGHT = 18.5 GM

#### DWARKA 300

TYPE = BOTTLE

VOLUME = 300ML

WEIGHT = 18.5 GM





#### FRUIT CANE/BOTTLE

VOLUME = 300-325 ML

WEIGHT = 25 GM

#### PEANUT 325

TYPE = JAR

VOLUME = 325 ML

WEIGHT = 30 GM

NECK SIZE = 73 MM



VOL. = 250,300 ML (HDPE)



#### FISH DIE S 250

TYPE = BOTTLE

VOLUME = 250 OML

WEIGHT = 18 GM

### FISH DIE M 300

VOLUME = 300ML

WEIGHT = 20 GM





#### HD TONER 300

TYPE = BOTTLE

VOLUME = 300ML

WEIGHT = 15 GM

# TEKNOBYTE INDIA (PVT) LTD.

JITENDER KUMAR AGGARWAL (+91)9999799800