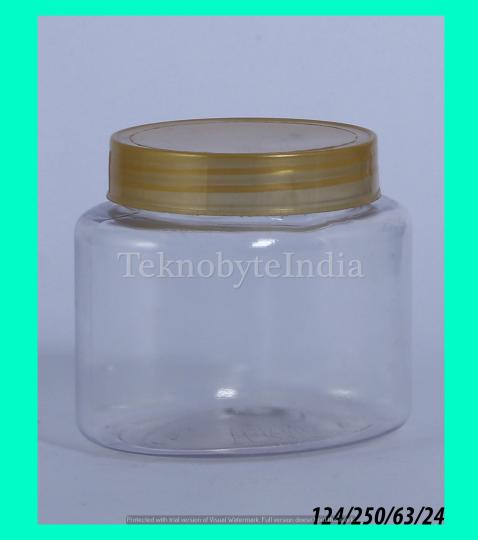

4 GM

VOLUME = 210/230 ML





# AXIOM 210/230/250/300



NECK SIZE = 28MM

WEIGHT = 17 GM

VOLUME = 210,230,250,300 ML

### BUSH 215

NECK SIZE = 46 MM

WEIGHT = 15 GM

VOLUME = 215 ML

150 GMS OF POWDER





#### HOLLY HANDLE 240

NECK SIZE = 46 MM

WEIGHT = 32 GM

VOLUME = 240 ML

# SACH 250

NECK SIZE = 28 MM

WEIGHT = 18 GM

VOLUME = 250 ML





# LIPSY 250

NECK SIZE = 63 MM

WEIGHT = 24 GM

VOLUME = 250ML

# GEL 250

NECK SIZE = 63 MM

WEIGHT = 24 GM

VOLUME = 250ML





#### UNICARE ROUND 250

NECK SIZE = 28MM

WEIGHT = 22.5 GM

VOLUME = 250 ML

# DETTOL

NECK SIZE = 28 MM

VOLUME = 250 ML

WEIGHT = 21 GM





#### UNICARE SLOPE 250

NECK SIZE = 28 MM

VOLUME = 250 ML

WEIGHT = 12 GM

TYPE = BOTTLE

# SOFTI 250

TYPE = CONTAINER

VOLUME = 250 ML

WEIGHT = 24 GM

NECK SIZE = 63 MM





#### BRUTE 250

TYPE = BOTTLE

VOLUME = 250ML

WEIGHT = 18GM

### RICKOOL 250

VOLUME = 250ML

WEIGHT = 20.5GM





### ALMOND 250

TYPE = BOTTLE

VOLUME = 250 ML

WEIGHT = 22 GM

# DEXORANGE

VOLUME = 250 ML

WEIGHT = 28 GM





# MH ONE 275

VOLUME = 275 ML

WEIGHT = 35 GM

# **SACH** 300

TYPE = BOTTLE

VOLUME = 300 ML

WEIGHT = 18 GM





#### SCHOOL MATE 300

VOLUME = 300 ML

WEIGHT = 26 GM

# VIDU 300

TYPE = BOTTLE

VOLUME = 300ML

WEIGHT = 24GM





#### HIMRANA 300

VOLUME = 300-305 ML

WEIGHT = 18.5 GM

#### DWARKA 300

TYPE = BOTTLE

VOLUME = 300ML

WEIGHT = 18.5 GM





#### FRUIT CANE/BOTTLE

VOLUME = 300-325 ML

WEIGHT = 25 GM

#### PEANUT 325

TYPE = JAR

VOLUME = 325 ML

WEIGHT = 30 GM

NECK SIZE = 73 MM



VOL. = 250,300 ML (HDPE)



#### FISH DIE S 250

TYPE = BOTTLE