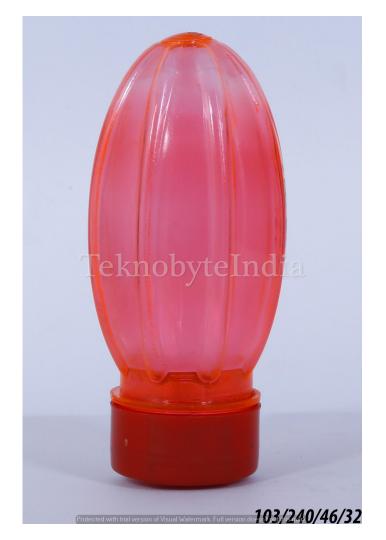

# TEKNOBYTE INDIA (PVT) LTD.

JITENDER KUMAR AGGARWAL (+91)9999799800

#### ABOUT OUR COMPANY

WHAT WE BELIEVE IS QUALITY. WHAT WE DELIVER IS QUALITY.



TEKNO MEANS TRUST AND CONFIDENCE

```
VOL = 210, 215, 230,
240,250,275,300,
 305,320,325 ML
       (PET)
```

# SQWAS 210

NECK SIZE = 38 MM

WEIGHT = 24 GM

VOLUME = 210/230 ML





# AXIOM 210/230/250/300



NECK SIZE = 28MM

WEIGHT = 17 GM

VOLUME = 210,230,250,300 ML

### BUSH 215

NECK SIZE = 46 MM

WEIGHT = 15 GM

VOLUME = 215 ML

150 GMS OF POWDER





#### HOLLY HANDLE 240

NECK SIZE = 46 MM

WEIGHT = 32 GM

VOLUME = 240 ML

# SACH 250

NECK SIZE = 28 MM

WEIGHT = 18 GM

VOLUME = 250 ML





# LIPSY 250

NECK SIZE = 63 MM

WEIGHT = 24 GM

VOLUME = 250ML

# GEL 250

NECK SIZE = 63 MM

WEIGHT = 24 GM

VOLUME = 250ML





#### UNICARE ROUND 250

NECK SIZE = 28MM

WEIGHT = 22.5 GM

VOLUME = 250 ML

# DETTOL

NECK SIZE = 28 MM

VOLUME = 250 ML

WEIGHT = 21 GM





#### UNICARE SLOPE 250

NECK SIZE = 28 MM

VOLUME = 250 ML

WEIGHT = 12 GM

TYPE = BOTTLE

# SOFTI 250

TYPE = CONTAINER

VOLUME = 250 ML

WEIGHT = 24 GM

NECK SIZE = 63 MM





#### BRUTE 250

TYPE = BOTTLE

VOLUME = 250ML

WEIGHT = 18GM

### RICKOOL 250

VOLUME = 250ML

WEIGHT = 20.5GM





### ALMOND 250

TYPE = BOTTLE

VOLUME = 250 ML

WEIGHT = 22 GM

# DEXORANGE

VOLUME = 25