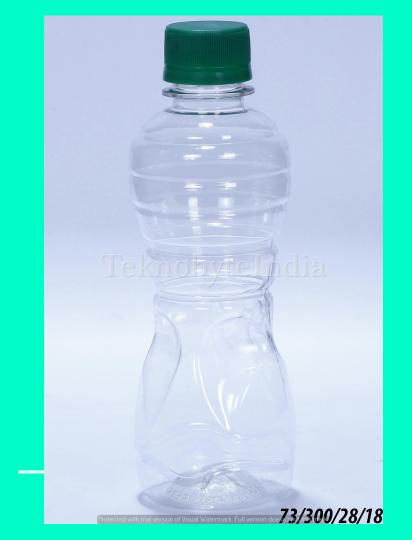

ML





# LIPSY 250

NECK SIZE = 63 MM

WEIGHT = 24 GM

VOLUME = 250ML

# GEL 250

NECK SIZE = 63 MM

WEIGHT = 24 GM

VOLUME = 250ML





#### UNICARE ROUND 250

NECK SIZE = 28MM

WEIGHT = 22.5 GM

VOLUME = 250 ML

# DETTOL

NECK SIZE = 28 MM

VOLUME = 250 ML

WEIGHT = 21 GM





#### UNICARE SLOPE 250

NECK SIZE = 28 MM

VOLUME = 250 ML

WEIGHT = 12 GM

TYPE = BOTTLE

# SOFTI 250

TYPE = CONTAINER

VOLUME = 250 ML

WEIGHT = 24 GM

NECK SIZE = 63 MM





#### BRUTE 250

TYPE = BOTTLE

VOLUME = 250ML

WEIGHT = 18GM

### RICKOOL 250

VOLUME = 250ML

WEIGHT = 20.5GM





### ALMOND 250

TYPE = BOTTLE

VOLUME = 250 ML

WEIGHT = 22 GM

# DEXORANGE

VOLUME = 250 ML

WEIGHT = 28 GM





# MH ONE 275

VOLUME = 275 ML

WEIGHT = 35 GM

# **SACH** 300

TYPE = BOTTLE

VOLUME = 300 ML

WEIGHT = 18 GM





#### SCHOOL MATE 300

VOLUME = 300 ML

WEIGHT = 26 GM

# VIDU 300

TYPE = BOTTLE

VOLUME = 300ML

WEIGHT = 24GM





#### HIMRANA 300

VOLUME = 300-305 ML

WEIGHT = 18.5 GM

#### DWARKA 300

TYPE = BOTTLE

VOLUME = 300ML

WEIGHT = 18.5 GM





#### FRUIT CANE/BOTTLE

VOLUME = 300-325 ML

WEIGHT = 25 GM

#### PEANUT 325

TYPE = JAR

VOLUME = 325 ML

WEIGHT = 30 GM

NECK SIZE = 73 MM



VOL. = 250,300 ML (HDPE)



#### FISH DIE S 250

TYPE = BOTTLE

VOLUME = 250 OML

WEIGHT = 18 GM

### FISH DIE M 300

VOLUME = 300ML

WEIGHT = 20 GM





#### HD TONER 300

TYPE = BOTTLE

VOLUME = 300ML

WEIGHT = 15 GM

# TEKNOBYTE INDIA (PVT) LTD.

JITENDER KUMAR AGGARWAL (+91)9999799800