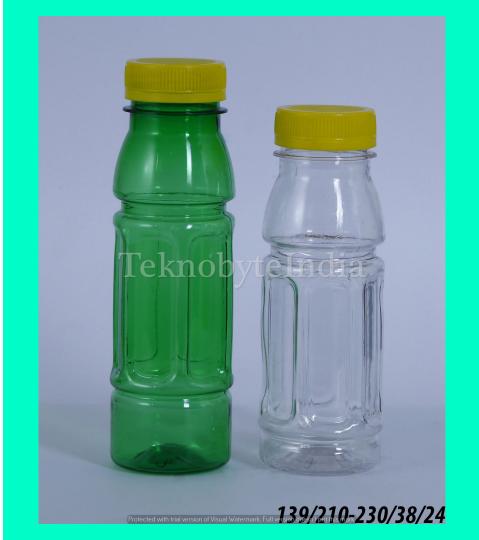

# TEKNOBYTE INDIA (PVT) LTD.

JITENDER KUMAR AGGARWAL (+91)9999799800

#### ABOUT OUR COMPANY

WHAT WE BELIEVE IS QUALITY. WHAT WE DELIVER IS QUALITY.



TEKNO MEANS TRUST AND CONFIDENCE

```
VOL = 210, 215, 230,
240,250,275,300,
 305,320,325 ML
       (PET)
```

# SQWAS 210

NECK SIZE = 38 MM

WEIGHT = 24 GM

VOLUME = 210/230 ML





# AXIOM 210/230/250/300



NECK SIZE = 28MM

WEIGHT = 17 GM

VOLUME = 210,230,250,300 ML

### BUSH 215

NECK SIZE = 46 MM

WEIGHT = 15 GM

VOLUME = 215 ML

150 GMS OF POWDER





#### HOLLY HANDLE 240

NECK SIZE = 46 MM

WEIGHT = 32 GM

VOLUME = 240 ML

# SACH 250

NECK SIZE = 28 MM

WEIGHT = 18 GM

VOLUME = 250 ML





# LIPSY 250

NECK SIZE = 63 MM

WEIGHT = 24 GM

VOLUME = 250ML

# GEL 250

NECK SIZE = 63 MM

WEIGHT = 24 GM

VOLUME = 250ML





#### UNICARE ROUND 250

NECK SIZE = 28MM

WEIGHT = 22.5 GM

VOLUME = 250 ML

# DETTOL

NECK SIZE = 28 MM

VOLUME = 250 ML

WEIGHT = 21 GM





#### UNICARE SLOPE 250

NECK SIZE = 28 MM

VOLUME = 250 ML

WEIGHT = 12 GM

TYPE = BOTTLE

# SOFTI 250

TYPE = CONTAINER

VOLUME = 250 ML

WEIGHT = 24 GM

NECK SIZE = 63 MM





#### BRUTE 250

TYPE =