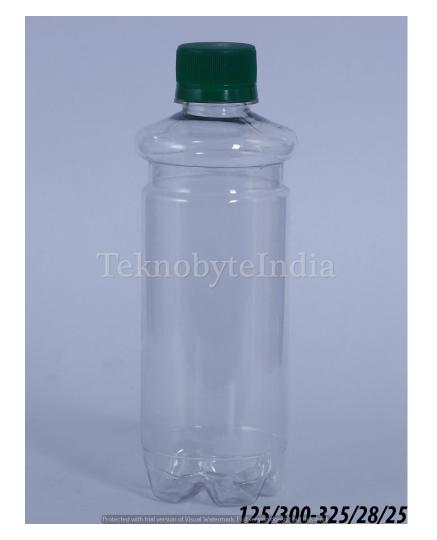

LUME = 250 ML

WEIGHT = 21 GM





#### UNICARE SLOPE 250

NECK SIZE = 28 MM

VOLUME = 250 ML

WEIGHT = 12 GM

TYPE = BOTTLE

# SOFTI 250

TYPE = CONTAINER

VOLUME = 250 ML

WEIGHT = 24 GM

NECK SIZE = 63 MM





#### BRUTE 250

TYPE = BOTTLE

VOLUME = 250ML

WEIGHT = 18GM

### RICKOOL 250

VOLUME = 250ML

WEIGHT = 20.5GM





### ALMOND 250

TYPE = BOTTLE

VOLUME = 250 ML

WEIGHT = 22 GM

# DEXORANGE

VOLUME = 250 ML

WEIGHT = 28 GM





# MH ONE 275

VOLUME = 275 ML

WEIGHT = 35 GM

# **SACH** 300

TYPE = BOTTLE

VOLUME = 300 ML

WEIGHT = 18 GM





#### SCHOOL MATE 300

VOLUME = 300 ML

WEIGHT = 26 GM

# VIDU 300

TYPE = BOTTLE

VOLUME = 300ML

WEIGHT = 24GM





#### HIMRANA 300

VOLUME = 300-305 ML

WEIGHT = 18.5 GM

#### DWARKA 300

TYPE = BOTTLE

VOLUME = 300ML

WEIGHT = 18.5 GM





#### FRUIT CANE/BOTTLE

VOLUME = 300-325 ML

WEIGHT = 25 GM

#### PEANUT 325

TYPE = JAR

VOLUME = 325 ML

WEIGHT = 30 GM

NECK SIZE = 73 MM



VOL. = 250,300 ML (HDPE)



#### FISH DIE S 250

TYPE = BOTTLE

VOLUME = 250 OML

WEIGHT = 18 GM

### FISH DIE M 300

VOLUME = 300ML

WEIGHT = 20 GM





#### HD TONER 300

TYPE = BOTTLE

VOLUME = 300ML

WEIGHT = 15 GM

# TEKNOBYTE INDIA (PVT) LTD.

JITENDER KUMAR AGGARWAL (+91)9999799800