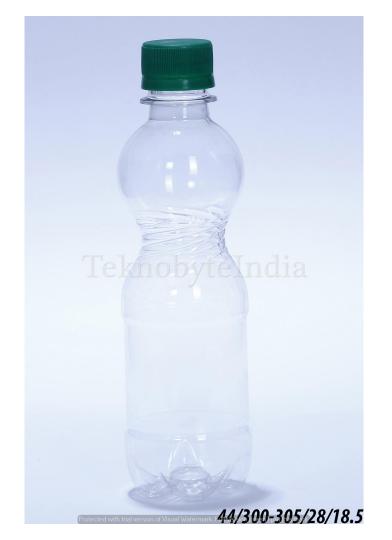

OLUME = 250ML





#### UNICARE ROUND 250

NECK SIZE = 28MM

WEIGHT = 22.5 GM

VOLUME = 250 ML

# DETTOL

NECK SIZE = 28 MM

VOLUME = 250 ML

WEIGHT = 21 GM





#### UNICARE SLOPE 250

NECK SIZE = 28 MM

VOLUME = 250 ML

WEIGHT = 12 GM

TYPE = BOTTLE

# SOFTI 250

TYPE = CONTAINER

VOLUME = 250 ML

WEIGHT = 24 GM

NECK SIZE = 63 MM





#### BRUTE 250

TYPE = BOTTLE

VOLUME = 250ML

WEIGHT = 18GM

### RICKOOL 250

VOLUME = 250ML

WEIGHT = 20.5GM





### ALMOND 250

TYPE = BOTTLE

VOLUME = 250 ML

WEIGHT = 22 GM

# DEXORANGE

VOLUME = 250 ML

WEIGHT = 28 GM





# MH ONE 275

VOLUME = 275 ML

WEIGHT = 35 GM

# **SACH** 300

TYPE = BOTTLE

VOLUME = 300 ML

WEIGHT = 18 GM





#### SCHOOL MATE 300

VOLUME = 300 ML

WEIGHT = 26 GM

# VIDU 300

TYPE = BOTTLE

VOLUME = 300ML

WEIGHT = 24GM





#### HIMRANA 300

VOLUME = 300-305 ML

WEIGHT = 18.5 GM

#### DWARKA 300

TYPE = BOTTLE

VOLUME = 300ML

WEIGHT = 18.5 GM





#### FRUIT CANE/BOTTLE

VOLUME = 300-325 ML

WEIGHT = 25 GM

#### PEANUT 325

TYPE = JAR

VOLUME = 325 ML

WEIGHT = 30 GM

NECK SIZE = 73 MM



VOL. = 250,300 ML (HDPE)



#### FISH DIE S 250

TYPE = BOTTLE

VOLUME = 250 OML

WEIGHT = 18 GM

### FISH DIE M 300

VOLUME = 300ML

WEIGHT = 20 GM





#### HD TONER 300

TYPE = BOTTLE

VOLUME = 300ML

WEIGHT = 15 GM

# TEKNOBYTE INDIA (PVT) LTD.

JITENDER KUMAR AGGARWAL (+91)9999799800