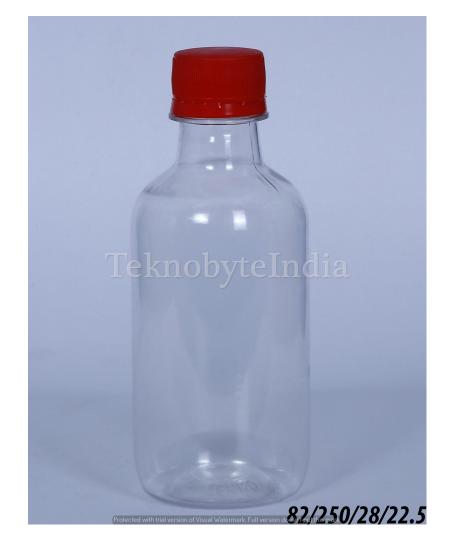

# TEKNOBYTE INDIA (PVT) LTD.

JITENDER KUMAR AGGARWAL (+91)9999799800

#### ABOUT OUR COMPANY

WHAT WE BELIEVE IS QUALITY. WHAT WE DELIVER IS QUALITY.



TEKNO MEANS TRUST AND CONFIDENCE

```
VOL = 210, 215, 230,
240,250,275,300,
 305,320,325 ML
       (PET)
```

# SQWAS 210

NECK SIZE = 38 MM

WEIGHT = 24 GM

VOLUME = 210/230 ML





# AXIOM 210/230/250/300



NECK SIZE = 28MM

WEIGHT = 17 GM

VOLUME = 210,230,250,300 ML

### BUSH 215

NECK SIZE = 46 MM

WEIGHT = 15 GM

VOLUME = 215 ML

150 GMS OF POWDER





#### HOLLY HANDLE 240

NECK SIZE = 46 MM

WEIGHT = 32 GM

VOLUME = 240 ML

# SACH 250

NECK SIZE = 28 MM

WEIGHT = 18 GM

VOLUME = 250 ML





# LIPSY 250

NECK SIZE = 63 MM

WEIGHT = 24 GM

VOLUME = 250ML

# GEL 250

NECK SIZE = 63 MM

WEIGHT = 24 GM

VOLUME = 250ML





#### UNICARE ROUND 250

NECK SIZE = 28MM

WEIGHT = 22.5 GM

VOLUME = 250 ML

# DETTOL

NECK SIZE = 28 MM

VOLUME = 250 ML

WEIGHT = 21 GM





#### UNICARE SLOPE 250

NECK SIZE = 28 MM

VOLUME = 250 ML

WEIGHT = 12 GM

TYPE = BOTTLE

# SOFTI 250

TYPE = CONTAINER

VOLUME = 250 ML

WEIGHT = 24 GM

NECK SIZE = 63 MM





#### BRUTE 250

TYPE = BOTTLE

VOLUME = 250ML

WEIGHT = 18GM

### RICKOOL 250

VOLUME = 250ML

WEIGHT = 20.5GM





### ALMOND 250

TYPE = BOTTLE

VOLUME = 250 ML

WEIGHT = 22 GM

# DEXORANGE

VOLUME = 250 ML

WEIGHT = 28 GM





# MH ONE 275

VOLUME = 275 ML

WEIGHT = 35 GM

# **SACH** 300

TYPE = BOTTLE

VOLUME = 300 ML

WEIGHT = 18 GM





#### SCHOOL MATE 300

VOLUME = 300 ML

WEIGHT = 26 GM

# VIDU 300

TYPE = BOTTLE

VOLUME = 300ML

WEIGHT = 24GM





#### HIMRANA 30