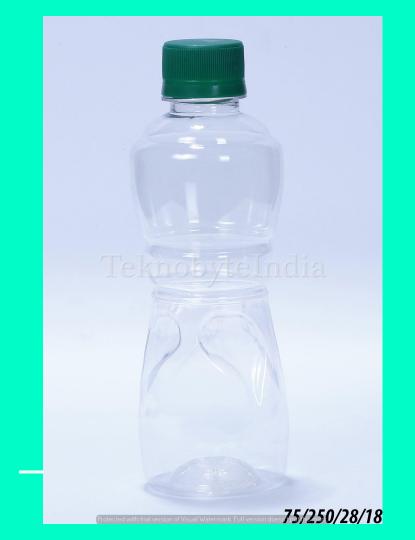

# AXIOM 210/230/250/300

NECK SIZE = 28MM

WEIGHT = 17 GM

VOLUME = 210,230,250,300 ML