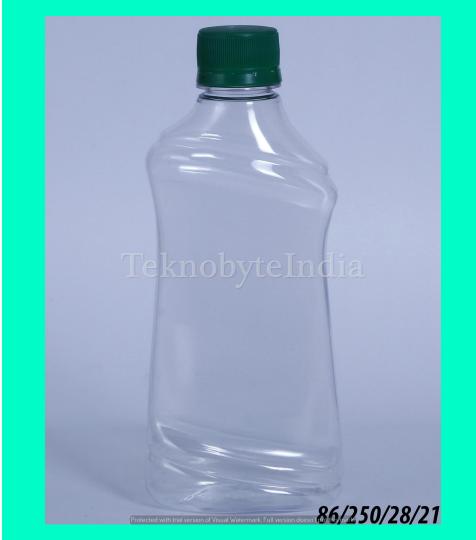

WE DELIVER IS QUALITY.



TEKNO MEANS TRUST AND CONFIDENCE

```
VOL = 210, 215, 230,
240,250,275,300,
 305,320,325 ML
       (PET)
```

# SQWAS 210

NECK SIZE = 38 MM

WEIGHT = 24 GM

VOLUME = 210/230 ML





# AXIOM 210/230/250/300



NECK SIZE = 28MM

WEIGHT = 17 GM

VOLUME = 210,230,250,300 ML

### BUSH 215

NECK SIZE = 46 MM

WEIGHT = 15 GM

VOLUME = 215 ML

150 GMS OF POWDER





#### HOLLY HANDLE 240

NECK SIZE = 46 MM

WEIGHT = 32 GM

VOLUME = 240 ML

# SACH 250

NECK SIZE = 28 MM

WEIGHT = 18 GM

VOLUME = 250 ML





# LIPSY 250

NECK SIZE = 63 MM

WEIGHT = 24 GM

VOLUME = 250ML

# GEL 250

NECK SIZE = 63 MM

WEIGHT = 24 GM

VOLUME = 250ML





#### UNICARE ROUND 250

NECK SIZE = 28MM

WEIGHT = 22.5 GM

VOLUME = 250 ML

# DETTOL

NECK SIZE = 28 MM

VOLUME = 250 ML

WEIGHT = 21 GM





#### UNICARE SLOPE 250

NECK SIZE = 28 MM

VOLUME = 250 ML

WEIGHT = 12 GM

TYPE = BOTTLE

# SOFTI 250

TYPE = CONTAINER

VOLUME = 250 ML

WEIGHT = 24 GM

NECK SIZE = 63 MM





#### BRUTE 250

TYPE = BOTTLE

VOLUME = 250ML

WEIGHT = 18GM

### RICKOOL 250

VOLUME = 250ML

WEIGHT = 20.5GM





### ALMOND 250

TYPE = BOTTLE

VOLUME = 250 ML

WEIGHT = 22 GM

# DEXORANGE

VOLUME = 250 ML

WEIGHT = 28 GM





# MH ONE 275

VOLUME = 275 ML

WEIGHT = 35 GM

# **SACH** 300

TYPE = BOTTLE

VOLUME = 300 ML

WEIGHT = 18 GM





#### SCHOOL MATE 300

VOLUME = 300 ML

WEIGHT = 26 GM

# VIDU 300

TYPE = BOTTLE

VOLUME = 300ML

WEIGHT = 24GM





#### HIMRANA 300

VOLUME = 300-305 ML

WEIGHT = 18.5 GM

#### DWARKA 300

TYPE = BOTTLE

VOLUME = 300ML

WEIGHT = 18.5 GM





#### FRUIT CANE/BOTTLE

VOLUM