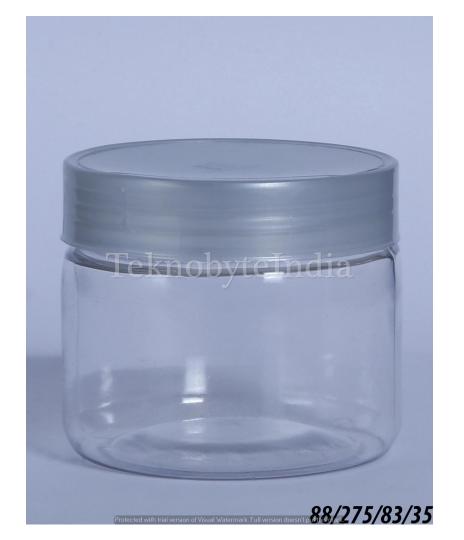

NECK SIZE = 46 MM

WEIGHT = 32 GM

VOLUME = 240 ML

# SACH 250

NECK SIZE = 28 MM

WEIGHT = 18 GM

VOLUME = 250 ML





# LIPSY 250

NECK SIZE = 63 MM

WEIGHT = 24 GM

VOLUME = 250ML

# GEL 250

NECK SIZE = 63 MM

WEIGHT = 24 GM

VOLUME = 250ML





#### UNICARE ROUND 250

NECK SIZE = 28MM

WEIGHT = 22.5 GM

VOLUME = 250 ML

# DETTOL

NECK SIZE = 28 MM

VOLUME = 250 ML

WEIGHT = 21 GM





#### UNICARE SLOPE 250

NECK SIZE = 28 MM

VOLUME = 250 ML

WEIGHT = 12 GM

TYPE = BOTTLE

# SOFTI 250

TYPE = CONTAINER

VOLUME = 250 ML

WEIGHT = 24 GM

NECK SIZE = 63 MM





#### BRUTE 250

TYPE = BOTTLE

VOLUME = 250ML

WEIGHT = 18GM

### RICKOOL 250

VOLUME = 250ML

WEIGHT = 20.5GM





### ALMOND 250

TYPE = BOTTLE

VOLUME = 250 ML

WEIGHT = 22 GM

# DEXORANGE

VOLUME = 250 ML

WEIGHT = 28 GM





# MH ONE 275

VOLUME = 275 ML

WEIGHT = 35 GM

# **SACH** 300

TYPE = BOTTLE

VOLUME = 300 ML

WEIGHT = 18 GM





#### SCHOOL MATE 300

VOLUME = 300 ML

WEIGHT = 26 GM

# VIDU 300

TYPE = BOTTLE

VOLUME = 300ML

WEIGHT = 24GM





#### HIMRANA 300

VOLUME = 300-305 ML

WEIGHT = 18.5 GM

#### DWARKA 300

TYPE = BOTTLE

VOLUME = 300ML

WEIGHT = 18.5 GM





#### FRUIT CANE/BOTTLE

VOLUME = 300-325 ML

WEIGHT = 25 GM

#### PEANUT 325

TYPE = JAR

VOLUME = 325 ML

WEIGHT = 30 GM

NECK SIZE = 73 MM



VOL. = 250,300 ML (HDPE)



#### FISH DIE S 250

TYPE = BOTTLE

VOLUME = 250 OML

WEIGHT = 18 GM

### FISH DIE M 300

VOLUME = 300ML

WEIGHT = 20 GM





#### HD TONER 300

TYPE = BOTTLE

VOLUME = 300ML

WEIGHT = 15 GM

# TEKNOBYTE INDIA (PVT) LTD.

JITENDER KUMAR AGGARWAL (+91)9999799800