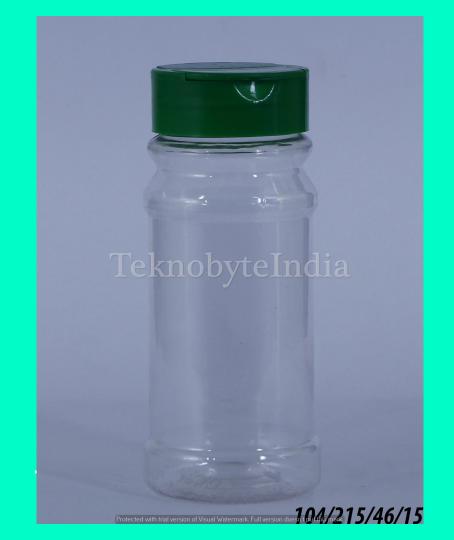

### BUSH 215

NECK SIZE = 46 MM

WEIGHT = 15 GM

VOLUME = 215 ML

150 GMS OF POWDER