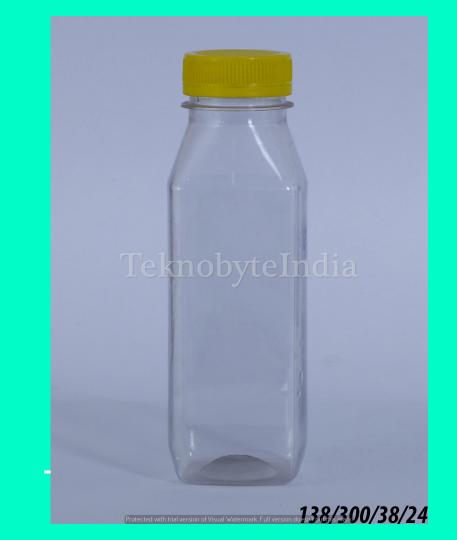

VOLUME = 250ML





#### UNICARE ROUND 250

NECK SIZE = 28MM

WEIGHT = 22.5 GM

VOLUME = 250 ML

# DETTOL

NECK SIZE = 28 MM

VOLUME = 250 ML

WEIGHT = 21 GM





#### UNICARE SLOPE 250

NECK SIZE = 28 MM

VOLUME = 250 ML

WEIGHT = 12 GM

TYPE = BOTTLE

# SOFTI 250

TYPE = CONTAINER

VOLUME = 250 ML

WEIGHT = 24 GM

NECK SIZE = 63 MM





#### BRUTE 250

TYPE = BOTTLE

VOLUME = 250ML

WEIGHT = 18GM

### RICKOOL 250

VOLUME = 250ML

WEIGHT = 20.5GM





### ALMOND 250

TYPE = BOTTLE

VOLUME = 250 ML

WEIGHT = 22 GM

# DEXORANGE

VOLUME = 250 ML

WEIGHT = 28 GM





# MH ONE 275

VOLUME = 275 ML

WEIGHT = 35 GM

# **SACH** 300

TYPE = BOTTLE

VOLUME = 300 ML

WEIGHT = 18 GM





#### SCHOOL MATE 300

VOLUME = 300 ML

WEIGHT = 26 GM

# VIDU 300

TYPE = BOTTLE

VOLUME = 300ML

WEIGHT = 24GM





#### HIMRANA 300

VOLUME = 300-305 ML

WEIGHT = 18.5 GM

#### DWARKA 300

TYPE = BOTTLE

VOLUME = 300ML

WEIGHT = 18.5 GM





#### FRUIT CANE/BOTTLE

VOLUME = 300-325 ML

WEIGHT = 25 GM

#### PEANUT 325

TYPE = JAR

VOLUME = 325 ML

WEIGHT = 30 GM

NECK SIZE = 73 MM



VOL. = 250,300 ML (HDPE)



#### FISH DIE S 250

TYPE = BOTTLE

VOLUME = 250 OML

WEIGHT = 18 GM

### FISH DIE M 300

VOLUME = 300ML

WEIGHT = 20 GM





#### HD TONER 300

TYPE = BOTTLE

VOLUME = 300ML

WEIGHT = 15 GM

# TEKNOBYTE INDIA (PVT) LTD.

JITENDER KUMAR AGGARWAL (+91)9999799800