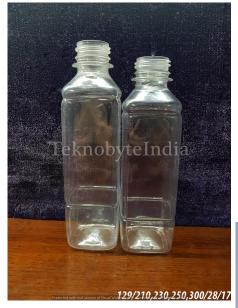

# AXIOM 210/230/250/300

NECK SIZE = 28MM

WEIGHT = 17 GM

VOLUME = 210,230,250,300 ML