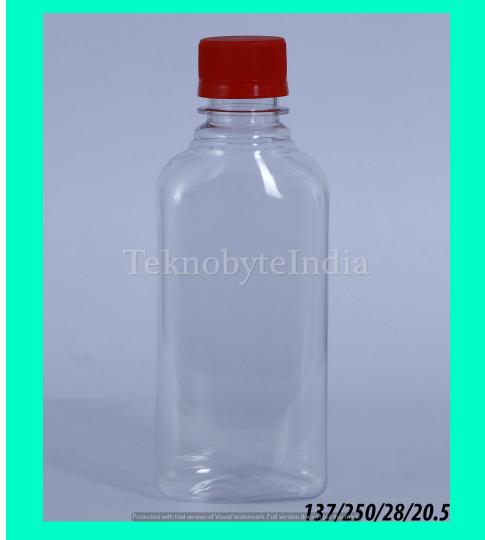

ML

### BUSH 215

NECK SIZE = 46 MM

WEIGHT = 15 GM

VOLUME = 215 ML

150 GMS OF POWDER





#### HOLLY HANDLE 240

NECK SIZE = 46 MM

WEIGHT = 32 GM

VOLUME = 240 ML

# SACH 250

NECK SIZE = 28 MM

WEIGHT = 18 GM

VOLUME = 250 ML





# LIPSY 250

NECK SIZE = 63 MM

WEIGHT = 24 GM

VOLUME = 250ML

# GEL 250

NECK SIZE = 63 MM

WEIGHT = 24 GM

VOLUME = 250ML





#### UNICARE ROUND 250

NECK SIZE = 28MM

WEIGHT = 22.5 GM

VOLUME = 250 ML

# DETTOL

NECK SIZE = 28 MM

VOLUME = 250 ML

WEIGHT = 21 GM





#### UNICARE SLOPE 250

NECK SIZE = 28 MM

VOLUME = 250 ML

WEIGHT = 12 GM

TYPE = BOTTLE

# SOFTI 250

TYPE = CONTAINER

VOLUME = 250 ML

WEIGHT = 24 GM

NECK SIZE = 63 MM





#### BRUTE 250

TYPE = BOTTLE

VOLUME = 250ML

WEIGHT = 18GM

### RICKOOL 250

VOLUME = 250ML

WEIGHT = 20.5GM





### ALMOND 250

TYPE = BOTTLE

VOLUME = 250 ML

WEIGHT = 22 GM

# DEXORANGE

VOLUME = 250 ML

WEIGHT = 28 GM





# MH ONE 275

VOLUME = 275 ML

WEIGHT = 35 GM

# **SACH** 300

TYPE = BOTTLE

VOLUME = 300 ML

WEIGHT = 18 GM





#### SCHOOL MATE 300

VOLUME = 300 ML

WEIGHT = 26 GM

# VIDU 300

TYPE = BOTTLE

VOLUME = 300ML

WEIGHT = 24GM





#### HIMRANA 300

VOLUME = 300-305 ML

WEIGHT = 18.5 GM

#### DWARKA 300

TYPE = BOTTLE

VOLUME = 300ML

WEIGHT = 18.5 GM





#### FRUIT CANE/BOTTLE

VOLUME = 300-325 ML

WEIGHT = 25 GM

#### PEANUT 325

TYPE = JAR

VOLUME = 325 ML

WEIGHT = 30 GM

NECK SIZE = 73 MM



VOL. = 250,300 ML (HDPE)



#### FISH DIE S 250

TYPE = BOTTLE

VOLUME = 250 OML

WEIGHT = 18 GM

### FISH DIE M 300

VOLUME = 300ML

WEIGHT = 20 GM





#### HD TONER 300

TYPE =