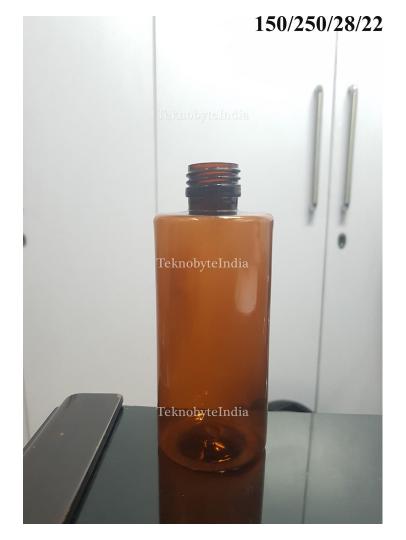

L

### BUSH 215

NECK SIZE = 46 MM

WEIGHT = 15 GM

VOLUME = 215 ML

150 GMS OF POWDER





#### HOLLY HANDLE 240

NECK SIZE = 46 MM

WEIGHT = 32 GM

VOLUME = 240 ML

# SACH 250

NECK SIZE = 28 MM

WEIGHT = 18 GM

VOLUME = 250 ML





# LIPSY 250

NECK SIZE = 63 MM

WEIGHT = 24 GM

VOLUME = 250ML

# GEL 250

NECK SIZE = 63 MM

WEIGHT = 24 GM

VOLUME = 250ML





#### UNICARE ROUND 250

NECK SIZE = 28MM

WEIGHT = 22.5 GM

VOLUME = 250 ML

# DETTOL

NECK SIZE = 28 MM

VOLUME = 250 ML

WEIGHT = 21 GM





#### UNICARE SLOPE 250

NECK SIZE = 28 MM

VOLUME = 250 ML

WEIGHT = 12 GM

TYPE = BOTTLE

# SOFTI 250

TYPE = CONTAINER

VOLUME = 250 ML

WEIGHT = 24 GM

NECK SIZE = 63 MM





#### BRUTE 250

TYPE = BOTTLE

VOLUME = 250ML

WEIGHT = 18GM

### RICKOOL 250

VOLUME = 250ML

WEIGHT = 20.5GM





### ALMOND 250

TYPE = BOTTLE

VOLUME = 250 ML

WEIGHT = 22 GM

# DEXORANGE

VOLUME = 250 ML

WEIGHT = 28 GM





# MH ONE 275

VOLUME = 275 ML

WEIGHT = 35 GM

# **SACH** 300

TYPE = BOTTLE

VOLUME = 300 ML

WEIGHT = 18 GM





#### SCHOOL MATE 300

VOLUME = 300 ML

WEIGHT = 26 GM

# VIDU 300

TYPE = BOTTLE

VOLUME = 300ML

WEIGHT = 24GM





#### HIMRANA 300

VOLUME = 300-305 ML

WEIGHT = 18.5 GM

#### DWARKA 300

TYPE = BOTTLE

VOLUME = 300ML

WEIGHT = 18.5 GM





#### FRUIT CANE/BOTTLE

VOLUME = 300-325 ML

WEIGHT = 25 GM

#### PEANUT 325

TYPE = JAR

VOLUME = 325 ML

WEIGHT = 30 GM

NECK SIZE = 73 MM



VOL. = 250,300 ML (HDPE)



#### FISH DIE S 250

TYPE = BOTTLE

VOLUME = 250 OML

WEIGHT = 18 GM

### FISH DIE M 300

VOLUME = 300ML

WEIGHT = 20 GM





#### HD TONER 300

TYPE = B