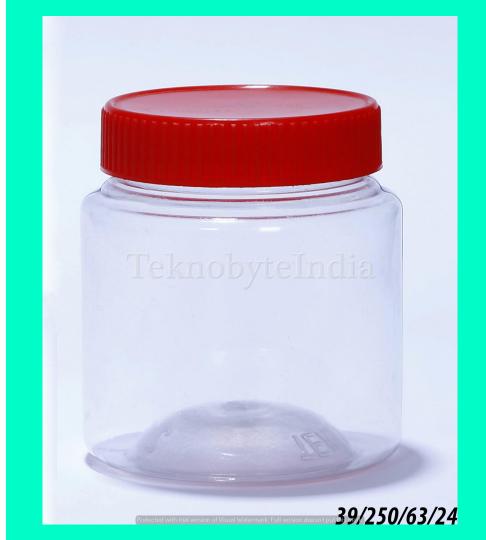

# TEKNOBYTE INDIA (PVT) LTD.

JITENDER KUMAR AGGARWAL (+91)9999799800

#### ABOUT OUR COMPANY

WHAT WE BELIEVE IS QUALITY. WHAT WE DELIVER IS QUALITY.



TEKNO MEANS TRUST AND CONFIDENCE

```
VOL = 210, 215, 230,
240,250,275,300,
 305,320,325 ML
       (PET)
```

# SQWAS 210

NECK SIZE = 38 MM

WEIGHT = 24 GM

VOLUME = 210/230 ML





# AXIOM 210/230/250/300



NECK SIZE = 28MM

WEIGHT = 17 GM

VOLUME = 210,230,250,300 ML

### BUSH 215

NECK SIZE = 46 MM

WEIGHT = 15 GM

VOLUME = 215 ML

150 GMS OF POWDER





#### HOLLY HANDLE 240

NECK SIZE = 46 MM

WEIGHT = 32 GM

VOLUME = 240 ML

# SACH 250

NECK SIZE = 28 MM

WEIGHT = 18 GM

VOLUME = 250 ML





# LIPSY 250

NECK SIZE = 63 MM

WEIGHT = 24 GM

VOLUME = 250ML

# GEL 250

NECK SIZE = 63 MM

WEIGHT = 24 GM

VOLUME = 250ML





#### UNICARE ROUND 250

NECK SIZE = 28MM

WEIGHT = 22.5 GM

VOLUME = 250 ML

# DETTOL

NECK SIZE = 28 MM

VOLUME = 250 ML

WEIGHT = 21 GM





#### UNICARE SLOPE 250

NECK SIZE = 28 MM

VOLUME = 250 ML

WEIGHT = 12 GM

TYPE = BOTTLE

# SOFTI 250

TYPE = CONTAINER

VOLUME = 250 ML

WEIGHT = 24 GM

NECK SIZE = 63 MM





#### BRUTE 250

TYPE = BOTTLE

VOLUME = 250ML

WEIGHT = 18GM

### RICKOOL 250

VOLUME = 250ML

WEIGHT = 20.5GM





### ALMOND 250

TYPE = BOTTLE

VOLUME = 250 ML

WEIGHT = 22 GM

# DEXORANGE

VOLUME = 250 ML

WEIGHT = 28 GM





# MH ONE 275

VOLUME = 275 ML

WEIGHT = 35 GM

# **SACH** 300

TYPE = BOTTLE

VOLUME = 300 ML

WEIGHT = 18 GM





#### SCHOOL MATE 300

VOLUME = 300 ML

WEIGHT = 26 GM

# VIDU 300

TYPE = BOTTLE

VOLUME = 300ML

WEIGHT = 24GM





#### HIMRANA