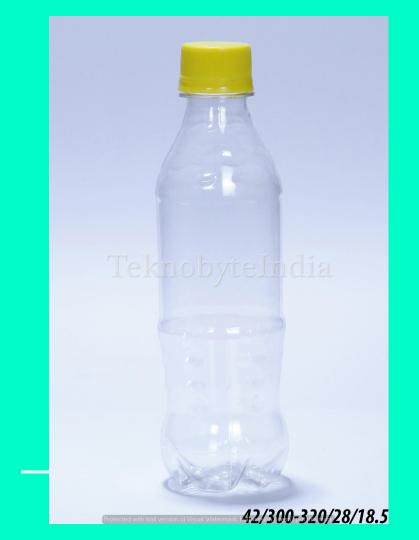

VOLUME = 250 ML

WEIGHT = 21 GM





#### UNICARE SLOPE 250

NECK SIZE = 28 MM

VOLUME = 250 ML

WEIGHT = 12 GM

TYPE = BOTTLE

# SOFTI 250

TYPE = CONTAINER

VOLUME = 250 ML

WEIGHT = 24 GM

NECK SIZE = 63 MM





#### BRUTE 250

TYPE = BOTTLE

VOLUME = 250ML

WEIGHT = 18GM

### RICKOOL 250

VOLUME = 250ML

WEIGHT = 20.5GM





### ALMOND 250

TYPE = BOTTLE

VOLUME = 250 ML

WEIGHT = 22 GM

# DEXORANGE

VOLUME = 250 ML

WEIGHT = 28 GM





# MH ONE 275

VOLUME = 275 ML

WEIGHT = 35 GM

# **SACH** 300

TYPE = BOTTLE

VOLUME = 300 ML

WEIGHT = 18 GM





#### SCHOOL MATE 300

VOLUME = 300 ML

WEIGHT = 26 GM

# VIDU 300

TYPE = BOTTLE

VOLUME = 300ML

WEIGHT = 24GM





#### HIMRANA 300

VOLUME = 300-305 ML

WEIGHT = 18.5 GM

#### DWARKA 300

TYPE = BOTTLE

VOLUME = 300ML

WEIGHT = 18.5 GM





#### FRUIT CANE/BOTTLE

VOLUME = 300-325 ML

WEIGHT = 25 GM

#### PEANUT 325

TYPE = JAR

VOLUME = 325 ML

WEIGHT = 30 GM

NECK SIZE = 73 MM



VOL. = 250,300 ML (HDPE)



#### FISH DIE S 250

TYPE = BOTTLE

VOLUME = 250 OML

WEIGHT = 18 GM

### FISH DIE M 300

VOLUME = 300ML

WEIGHT = 20 GM





#### HD TONER 300

TYPE = BOTTLE

VOLUME = 300ML

WEIGHT = 15 GM

# TEKNOBYTE INDIA (PVT) LTD.

JITENDER KUMAR AGGARWAL (+91)9999799800