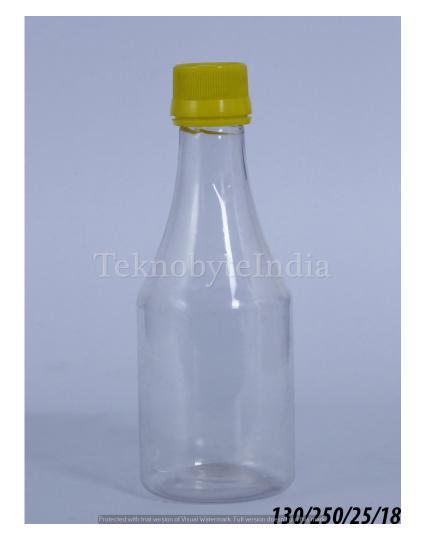

GM

VOLUME = 210/230 ML





# AXIOM 210/230/250/300



NECK SIZE = 28MM

WEIGHT = 17 GM

VOLUME = 210,230,250,300 ML

### BUSH 215

NECK SIZE = 46 MM

WEIGHT = 15 GM

VOLUME = 215 ML

150 GMS OF POWDER





#### HOLLY HANDLE 240

NECK SIZE = 46 MM

WEIGHT = 32 GM

VOLUME = 240 ML

# SACH 250

NECK SIZE = 28 MM

WEIGHT = 18 GM

VOLUME = 250 ML





# LIPSY 250

NECK SIZE = 63 MM

WEIGHT = 24 GM

VOLUME = 250ML

# GEL 250

NECK SIZE = 63 MM

WEIGHT = 24 GM

VOLUME = 250ML





#### UNICARE ROUND 250

NECK SIZE = 28MM

WEIGHT = 22.5 GM

VOLUME = 250 ML

# DETTOL

NECK SIZE = 28 MM

VOLUME = 250 ML

WEIGHT = 21 GM





#### UNICARE SLOPE 250

NECK SIZE = 28 MM

VOLUME = 250 ML

WEIGHT = 12 GM

TYPE = BOTTLE

# SOFTI 250

TYPE = CONTAINER

VOLUME = 250 ML

WEIGHT = 24 GM

NECK SIZE = 63 MM





#### BRUTE 250

TYPE = BOTTLE

VOLUME = 250ML

WEIGHT = 18GM

### RICKOOL 250

VOLUME = 250ML

WEIGHT = 20.5GM





### ALMOND 250

TYPE = BOTTLE

VOLUME = 250 ML

WEIGHT = 22 GM

# DEXORANGE

VOLUME = 250 ML

WEIGHT = 28 GM





# MH ONE 275

VOLUME = 275 ML

WEIGHT = 35 GM

# **SACH** 300

TYPE = BOTTLE

VOLUME = 300 ML

WEIGHT = 18 GM





#### SCHOOL MATE 300

VOLUME = 300 ML

WEIGHT = 26 GM

# VIDU 300

TYPE = BOTTLE

VOLUME = 300ML

WEIGHT = 24GM





#### HIMRANA 300

VOLUME = 300-305 ML

WEIGHT = 18.5 GM

#### DWARKA 300

TYPE = BOTTLE

VOLUME = 300ML

WEIGHT = 18.5 GM





#### FRUIT CANE/BOTTLE

VOLUME = 300-325 ML

WEIGHT = 25 GM

#### PEANUT 325

TYPE = JAR

VOLUME = 325 ML

WEIGHT = 30 GM

NECK SIZE = 73 MM



VOL. = 250,300 ML (HDPE)



#### FISH DIE S 250

TYPE = BOTTLE

V